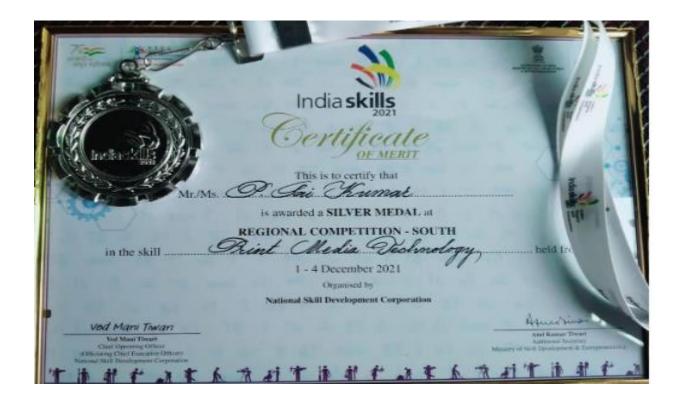

a

30

69;

5

<u>Ch Prasad, Lecturer, Visvodaya Govt. Degree College in recognition of his/her active</u> participation as Nodal Officer in Red Ribbon Club Activities during 2019-20

go. Am leg

II BA (English For Digital Age ) student Mr. P. Sai Kumar is awarded Silver Medal at Regional <u>Competition –South in the skill Print Media Technology held from 1-4 December 2021</u> <u>organised by National Skill Development Corporation.</u>