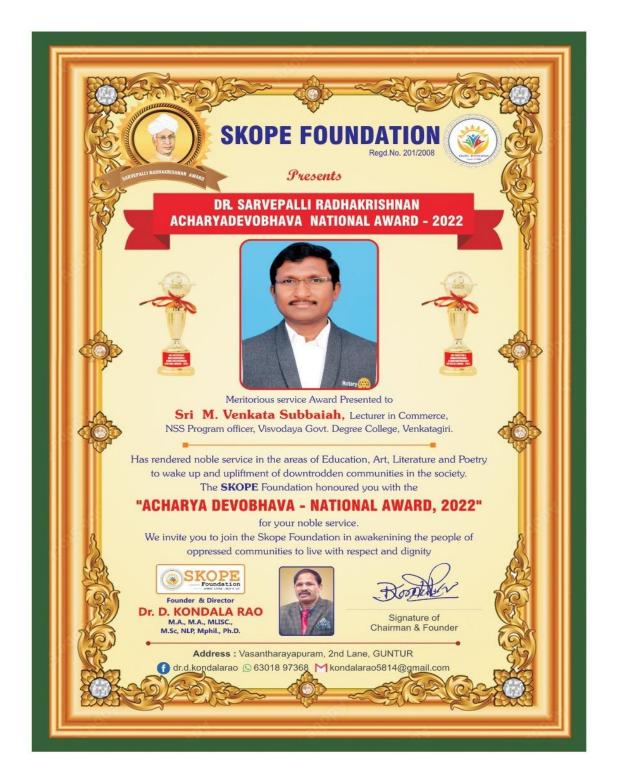

#### Dr. M. Venkata Subbaiah awarded best Programming Officer of NSS for rendering services.

go. Am lee

Dr. M. Venkata Subbaiah awarded Acharya Devobhava- National Award, 2022 for rendering noble service in the areas of Education, Art, Literature and poetry to wake up and upliftment of downtrodden communities in the society.

## డాక్టర్ వెంకటసుబ్జయ్యకు జాతీయ సేవా అవార్డు ప్రధాన

సింహపురి టుడే (వెంకటగిరి) సెప్టెంబర్ 5 : వెంకటగిరి పట్టణంలోని (పభుత్వ డిగ్రీ కళాశాలలో కామర్స్ అధ్యాపకు లుగా పనిచేస్తున్న డాక్టర్ వెంకటసుబ్బయ్యకు 2022 డాక్టర్ సర్వేపల్లి రాధాకృష్ణ ఆచార్య దేవోభవ జాతీయ సేవ అవార్డును అందజేసినట్లు కళాశాల (పిన్సిపాల్ డాక్టర్ కె అరుణ్ కుమార్ సోమవారం ఒక (పకటనలో తెలిపారు.

డాక్టర్ వెంకటసుబ్బయ్యకు స్పోక్ ఫౌండేషన్ వారు విద్యారంగంలో విశేష సేవలు అందించినందుకు గాను జాతీయ సేవా అవార్డును అందజేసినట్లు తెలిపారు. అవార్డు అందుకున్న వెంకటసుబ్బయ్యను కళాశాల (పిన్సిపాల్, సిబ్బంది ఈ సందర్భంగా అభినందించినట్లు తెలిపారు.