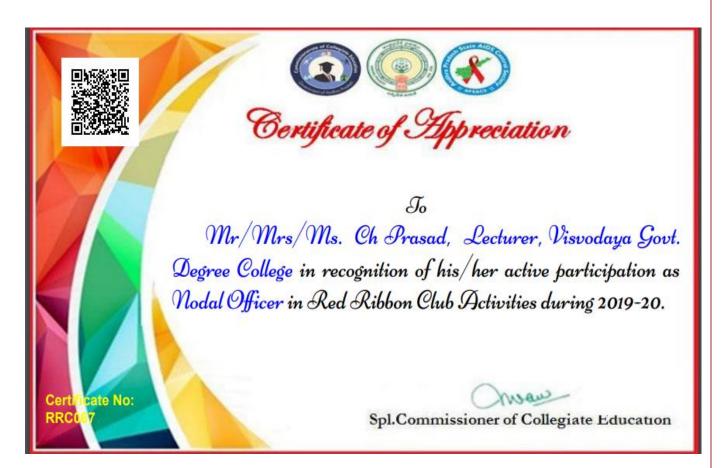

a

30

69;

5

<u>Ch Prasad, Lecturer, Visvodaya Govt. Degree College in recognition of his/her active</u> participation as Nodal Officer in Red Ribbon Club Activities during 2019-20

go. Am leg

II BA (English For Digital Age ) student Mr. P. Sai Kumar is awarded Silver Medal at Regional <u>Competition –South in the skill Print Media Technology held from 1-4 December 2021</u> <u>organised by National Skill Development Corporation.</u>