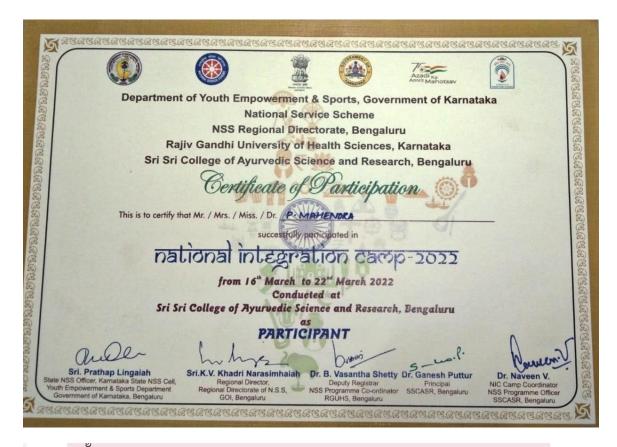

# జాతీయ సమగ్రత శిజరానికి విద్యాల్థి ఎంపిక

సింహపురి టుడే (వెంకటగిరి) మార్చి 15 : ఈనెల 16 నుంచి 22 వరకు బెంగళూరు నగరంలో జరిగే జాతీయ సమగ్రత శిబిరానికి వెంకటగిరి విశ్వోదయ డిగ్రీ కళాశాల విద్యార్థి మహేంద్ర ఎంపికైనట్లు కళాశాల (పిన్సిపాల్ దాక్టర్ అరుణ్ కుమార్ మంగళవారం ఒక (పకటనలో తెలిపారు. మహేంద్ర కళాశాలలో సెకండ్ బి ఏ చదువుతూ ఎస్ ఎస్ ఎస్ కార్యక్రమాల్లో చురుకుగా పని చేస్తారని

తెలియజేశారు. తమ కళాశాల విద్యార్థి జాతీయస్థాయిలో బెంగళూరులో జరిగే జాతీయ సమగ్రత శిబిరానికి ఎంపిక కావడంతో కళాశాల టిన్సిపాల్ అరుణ్ కుమార్ ఎన్ఎస్ఎస్ ప్రోగ్రామ్ ఆఫీసర్లు దాక్టర్ వెంకటసుబ్బయ్య , దాక్టర్ మంజునాథ్ రెడ్డి లు ఈ సందర్భంగా మహేందర్ ను అభినందించారు.