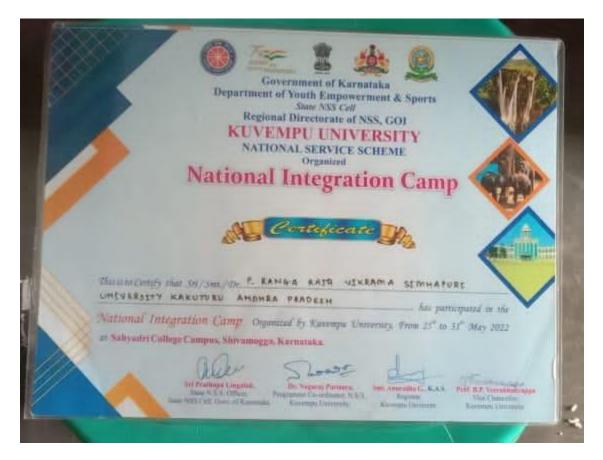

Participation in National Integration Camp held at Sri Sri College of Ayurvedic Science

and Research, Bengaluru as Programming Officer

Participation in National Integration Camp held at Kuvempu University as NSS Volunteer