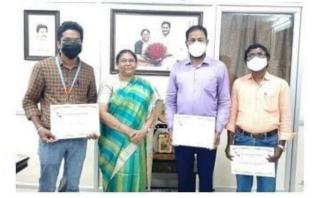

# విఎస్**యూ జాతీయ సేవ పథకం (ఎన్ఎస్ఎస్)** అధికారులకు ఉత్రమ సేవా పురస్తారాలు

నెల్లూరు. (నెల్లూరు వార్తలు): ప్రభుత్వ శాఖలలో ఉత్తమ సేవ చేసిన వారికి గణతంత్ర వేదుకలు నాదు ఇచ్చే ఉత్తమ సేవా పురస్మారాలకు ముగ్గురు విశ్వవిద్యాలయ ఎన్యస్యస్ అధికారులు డా. ఉదయ్ శంకర్ అల్లం, ఎన్ యస్ యస్ సమన్వయ కర్త, విక్రమ సింహపురి విశ్వవిద్యాలయం, దా.యం.వెంకట సుబ్బయ్య, ఎన్ యస్ యస్ ణి<sup>\*</sup>గాం అధికారి, విశ్వాదయ (పభుత్వ డిగ్రీ కళాశాల, వెంకటగిరి మరియు దా. పేరూరు వెంకట సాయి తేజ, ఎన్యస్ యస్ (పో(గాం అధికారి, (శీ చైతన్న డిగ్రీ కాలేజీ, కావలి ఎంపిక అయ్యారు. వారికి విశ్వవిద్యాలయ ఉపకులపతి ఆచార్య జియం సుందరవల్లి చేతుల మీదుగా (పశంసాష(తము అందజేసి అభినందించారు. ఈ సందర్భం గా ఉపకులపతి మాట్లాదుతూ గదచిన ఒక సంవత్సర కాలంలో సంభవించిన రెండో వేవ్ కోవిడ్ సంక్షోభంలో మరియు తుఫాను వరదలప్పుడు విశ్వవిద్యాలయ ఎన్యస్యస్ అధికారులు చేసిన సేవలకు గుర్తింపుగా ఉత్తమ సేవా పురస్మారంకు ఎంపికయ్యినట్లు తెలిపారు. జిల్తాలో ఎన్ యస్ యస్ వారు చేసిన మరియు చేస్తున్న సేవలను ప్రశంసించారు. విద్యార్తులులో సేవాభావాన్ని పెంపొందించే

విధంగా కార్యక్రమాలు చేపట్టాలని పిలుపునిచ్చారు. (పస్తుత పరిస్థి తుల్లో, సమాజ అభివృద్ధిలో విద్యార్థుల పాత్ర ఎంతో అవసరమని అందుకు వారికి తగిన (పోత్సాహాన్ని మరియు సహకారాన్ని అందిం చాలని కోరారు. విశ్వవిద్యాలయం రెక్టార్ ఆచార్య ఎం చంద్రయ్య, దా. ఎల్ విజయ కృష్ణా రెడ్డి, కళాశాల (పిన్సిపాల్ ఆచార్య సుజా ఎస్ నాయర్ మరియు అధ్యాపక, అధ్యాపకేతర సిబ్బంది అభినందనలు తెలియజేశారు.