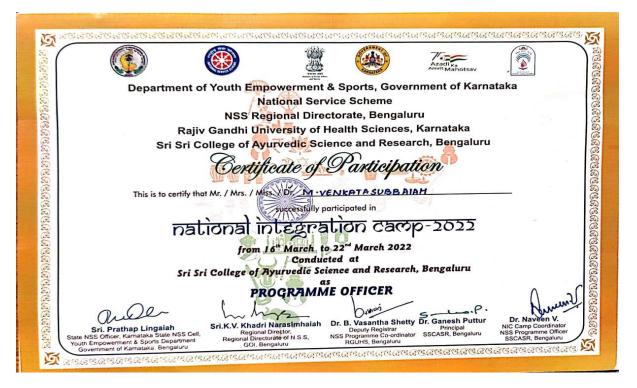

Participation in National Integration Camp held at Sri Sri College of Ayurvedic Science

and Research, Bengaluru as Programming Officer

Participation in National Integration Camp held at Kuvempu University as NSS Volunteer